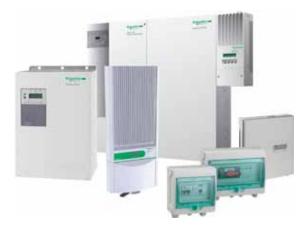

#### Customize: From off-grid cabins to small town mini-grids

- Conext™ XW system is comprised of manageable building blocks: Inverter/Chargers, Solar Charge Controller, Automatic Generator Start Module, and System Control Panel
- Modular components for a single- or three-phase system: 4 kW to 36 kW
- Built-in network and sync ports synchronize the invert and charge modes