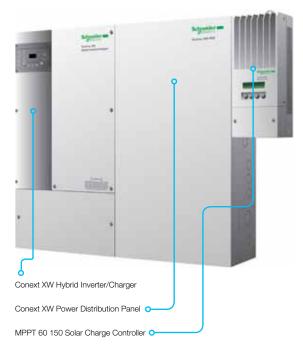

#### Customize: From off-grid cabins to small town mini-grids

- Conext™ XW system is comprised of manageable building blocks: Inverter/Chargers, Solar Charge Controller, Automatic Generator Start Module, and System Control Panel
- Modular components for a single- or three-phase system: 4 kW to 36 kW
- Built-in network and sync ports synchronize the invert and charge modes

#### Reliable: Charge batteries with a generator when utility power is lost

- UL Compliant Dual AC Inputs: grid and generator
- Auxiliary AC input's wide voltage range makes it compatible with more generators

#### Innovative: Highest charge current and efficiency available

- Conext XW 6048 provides 100 amps
- Best-in-class surge capacity provides 12 kW of real power output to start loads
- System Control Panel (SCP) allows easy configuration and prevents an accidental change of the parameters