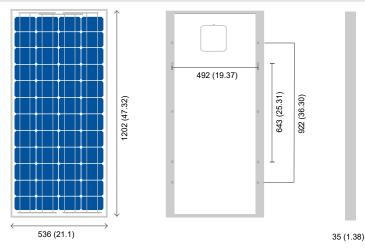

#### DIMENSIONS mm (in)

### **MECHANICAL CHARACTERISTICS**

| Length: inches (mm)    | 47.32 (1202) |
|------------------------|--------------|
| Width: inches (mm)     | 21.10 (536)  |
| Thickness: inches (mm) | 1.38 (35)    |