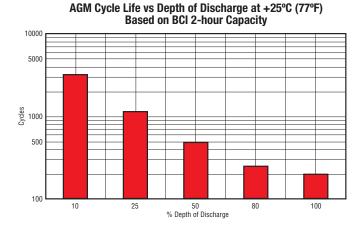

--------------------------------|
| Capacity at C/100           | 37Ah                              |
| Capacity at C/20            | 32Ah                              |
| Weight                      | 24 Lbs. (11kg)                    |
| Plate Alloy                 | Lead Calcium                      |
| Posts                       | Forged Terminals & Bushings       |
| Container / Cover           | Polypropylene                     |
| Operating Temperature Range | -40°F ( -40°C ) to 140°F ( 60°C ) |

For Charging Parameters please refer to www.mkbattery.com Click on Technical Data, then on Photovoltaic Charging Parameters in the PV/Solar section

Rated non-spillable by ICAO, IATA and DOT

Made in U.S.A. by East Penn Manufacturing Co., Inc.

Vent

Self Sealing

Terminal :

Y (T873)





Green

**SESC** 

Clean • Sustainable

## **MK Battery**

1631 South Sinclair Street • Anaheim, California 92806 Toll Free: 800-372-9253 • Fax: 714-937-0818 • E-mail: sales@mkbattery.com

For more information on this product and our full-range of solutions, contact Ameresco at **1-855-43-SOLAR** 

PS-4059-00-0/11 01.00.0